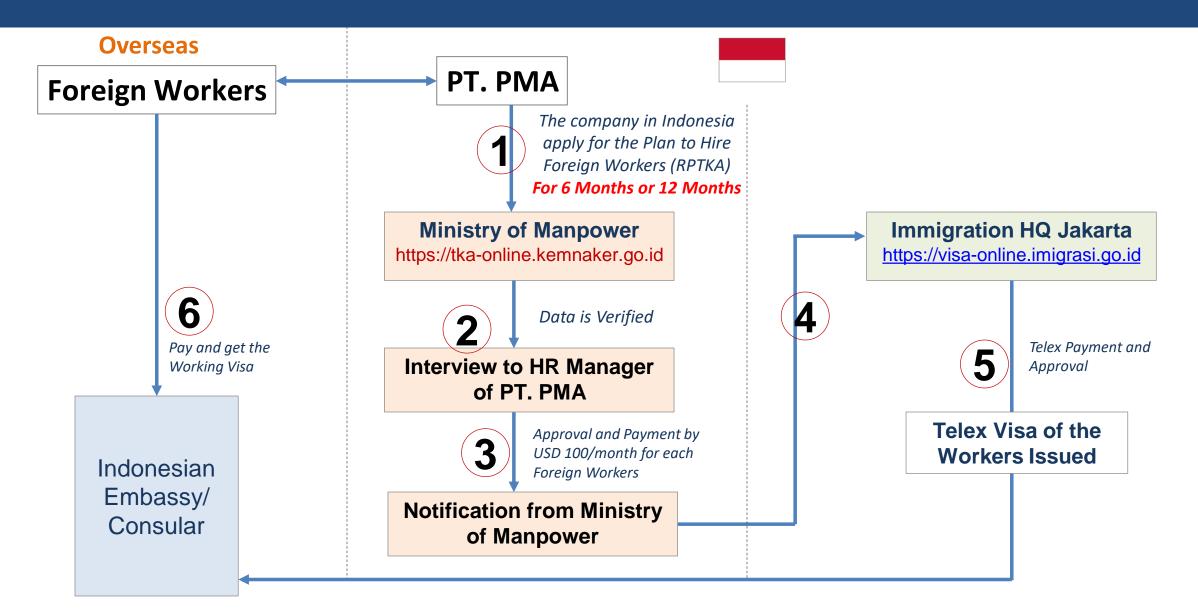

visits to companies and industries to maintain the existing investment keep running well and the investment that has potential to expand can have their fiscal incentives facilitated



# 5

### **Optimization of Business Licensing Process**

Continue to provide business licensing services amid the Covid-19 Pandemic. The average business license issued during the pandemic both online and offline is roughly 4.000-5.000 permits per day.



## **BKPM** Facilitation for Visa Recommendation during the Covid-19 Pandemic



### **During 24 April – 17 July 2020**

# Visa Procedure After Receiving BKPM's Recommendation during the Covid-19 Pandemic



## Investor Visa for Shareholders of PT. PMA in "Normal Procedure"



# Working Visa for Foreigner who Work in Indonesia (C312) in "Normal Procedure"