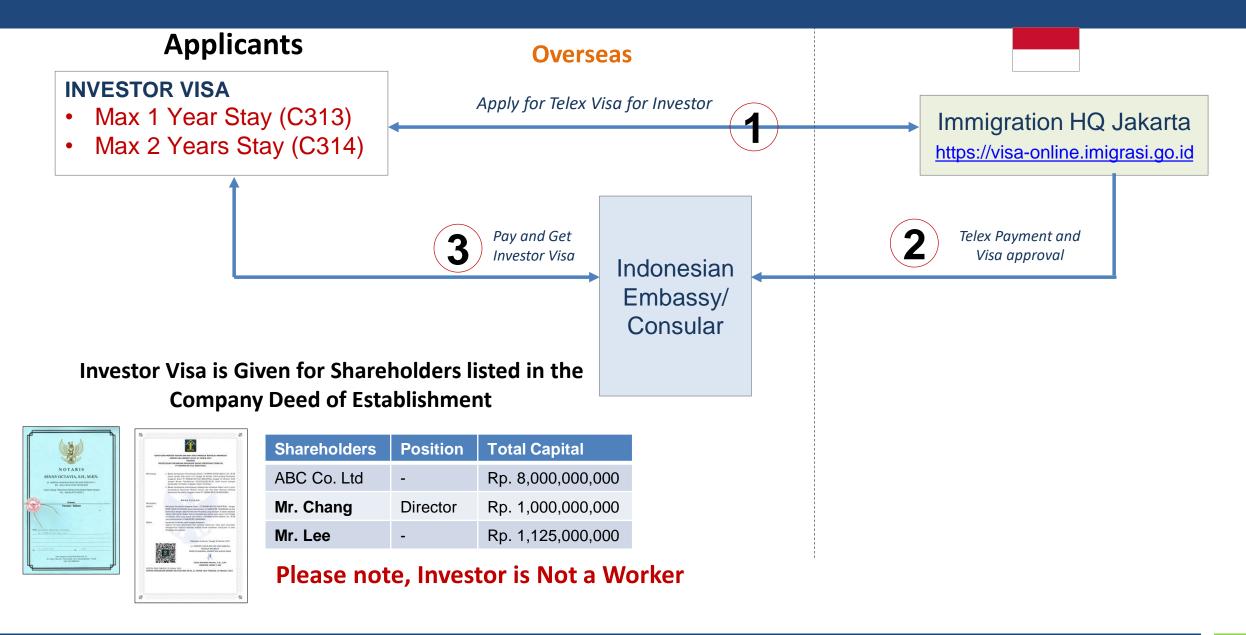

ementation





3

#### **Assistance on Existing Investment Realization**

Conduct visits to companies and industries to maintain the existing investment keep running well and the investment that has potential to expand can have their fiscal incentives facilitated



# 5

### **Optimization of Business Licensing Process**

Continue to provide business licensing services amid the Covid-19 Pandemic. The average business license issued during the pandemic both online and offline is roughly 4.000-5.000 permits per day.



## **BKPM** Facilitation for Visa Recommendation during the Covid-19 Pandemic



### **During 24 April – 17 July 2020**

# Visa Procedure After Receiving BKPM's Recommendation during the Covid-19 Pandemic



## Investor Visa for Shareholders of PT. PMA in "Normal Procedure"



# Working Visa for Foreigner who Work in Indonesia (C312) in "Normal Procedure"