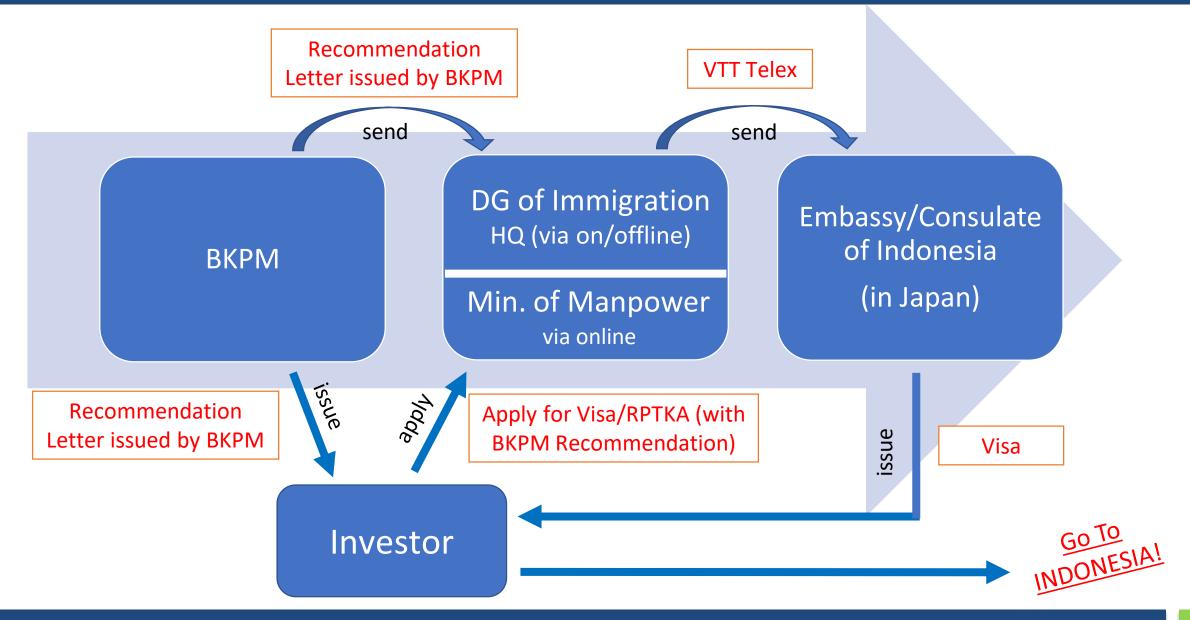

# Visa Procedure After Receiving BKPM's Recommendation during the Covid-19 Pandemic