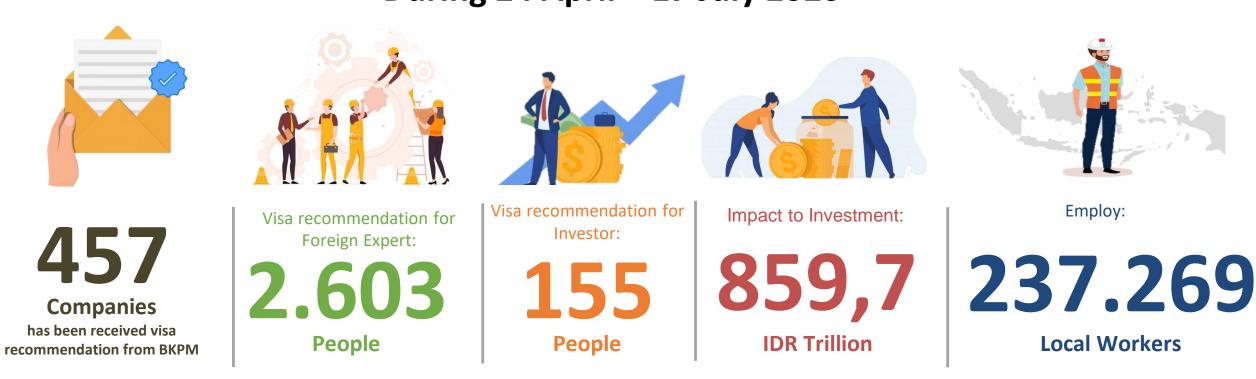

## **BKPM** Facilitation for Visa Recommendation during the Covid-19 Pandemic

### **During 24 April – 17 July 2020**