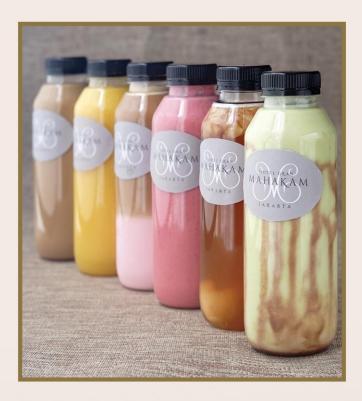

# BEVERAGES

Iced Lychee Tea

Lychee Tea flavour with Lychee fruit

### **Strawberry Delight**

Strawberry fruit, Fresh Milk, Strawberry Milk, Condensed Milk, Water and Symple Syrup

### **Rose Latte**

Coffee, Rose Syrup and Fresh Milk

### Fresh Avocado Juice

Fresh Avocado Fruit, Fresh Milk and Chocolate Milk

#### **Mahakam Beauty**

Blended of Mango, Lime and Lychee Fruit

### **Iced Cappuccino**

Espresso with Steamed Milk

500ml | Rp 68,000 net / bottle