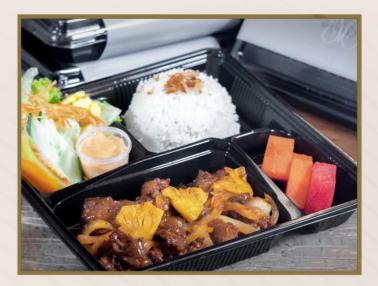

#### **BEEF STEAK PINEAPPLE SAUCE**

Beef Steak Pineapple Sauce, Mixed Salad, Steamed Rice, Sambal and Sliced fruits.

**BEVERAGE** Choice of Soft Drink or Flavour Tea