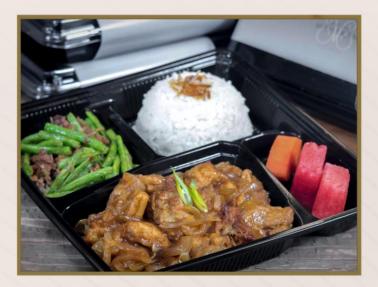

### FRIED CHICKEN WITH ONION BUTTER SAUCE

Fried Chicken with Onion Butter Sauce, Sauteed String Beans with Beef, Steamed Rice, Sambal and Sliced fruits.

**BEVERAGE** Choice of Soft Drink or Flavour Tea