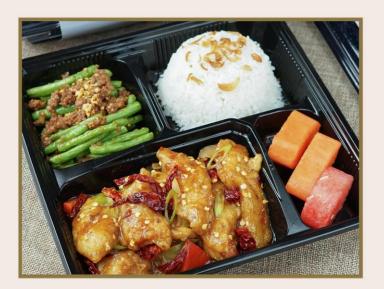

### FRIED CHICKEN WITH ONION BUTTER SAUCE

Fried Chicken with Onion Butter Sauce, Sauteed String Beans with Beef, Steamed Rice, Sambal and Sliced fruits.

**BEVERAGE** Choice of Soft Drink or Flavour Tea

#### **BEEF BLACK PEPPER**

Beef Black Pepper, Mixed Salad, Steamed Rice, Sambal and Sliced fruits.