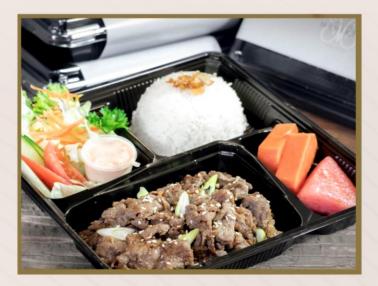

#### **BEEF BULGOGI**

Beef Bulgogi, Mixed Salad, Steamed Rice, Sambal and Sliced fruits.

**BEVERAGE** Choice of Soft Drink or Flavour Tea