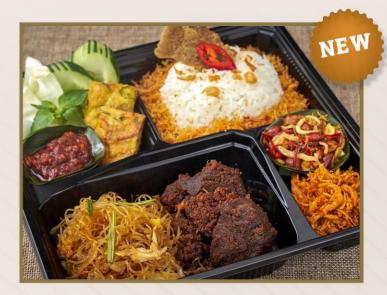

#### **NASI ULAM**

Indonesian Caramelized Beef, Fried Anchovy with Peanuts, Omelet, Lemongrass Chicken, Beef Jerky, Rice Noodles, Savory Rice, Sambal and Lalapan

**BEVERAGE** Choice of Soft Drink or Flavour Tea