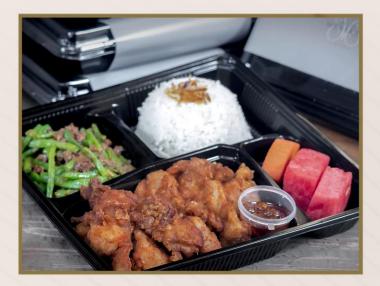

#### AYAM GORENG TERASI

Ayam Goreng Terasi, Sauteed String Beans with Beef, Steamed Rice, Sambal and Sliced fruits.

**BEVERAGE** Choice of Soft Drink or Flavour Tea