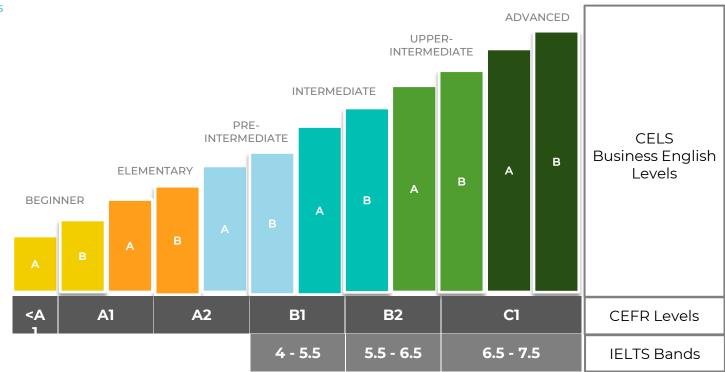

# **CEFR Level Aligned**

The Common European Framework of Reference for Languages (CEFR) is an international standard for describing language skills in reading, writing, listening, and speaking.

At CELS, we use the CEFR during level checks and lessons to understand your current level of English. Business English is a 6-level course that takes learners from Beginner to Upper-Advanced (A1 to C2).

# **Business English Learning Path**